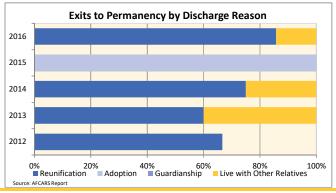

.0    | 26.3  | 6.7   | 0.0    | 17.7  | 7.6   | -100.0% |
| Runaway                                        | 0.0%  | 0.0%  | 2.4%  | 0.0%   | 0.3%  | 0.5%  | 0.0%   | 0.3%  | 1.1%  | 0.0%   | 0.1%  | 1.3%  | 0.0%   | 0.0%  | 0.7%  | -       |
| (number of months until running away)          | 0.0   | 0.0   | 4.8   | 0.0    | 41.6  | 14.9  | 0.0    | 25.2  | 13.2  | 0.0    | 25.7  | 15.5  | 0.0    | 0.0   | 11.2  | -       |
| Death of Child                                 | 0.0%  | 0.0%  | 0.1%  | 0.0%   | 0.3%  | 0.2%  | 0.0%   | 0.1%  | 0.1%  | 0.0%   | 0.0%  | 0.1%  | 0.0%   | 0.2%  | 0.1%  | -       |
| (number of months until death of a child)      | 0.0   | 0.0   | 4.7   | 0.0    | 5.1   | 11.9  | 0.0    | 13.7  | 30.9  | 0.0    | 0.0   | 4.9   | 0.0    | 76.1  | 13.2  | -       |





# **FOSTER CARE - REMAINING IN CARE**

Data on children remaining in foster care provides information on children who did not leave foster care during the year but are still in foster care on the last day of the federal fiscal year. This data includes all children in foster care on September 30. Some of these children may have just entered foster care days prior to the end of the fiscal year and others may have been in foster care for many years.

| dicator                                       |                                                                                              | 2012   |         |        | 2013   |        |        | 2014   |        |        | 2015   |         |        | 2016   |        | County % Chan |
|-----------------------------------------------|------