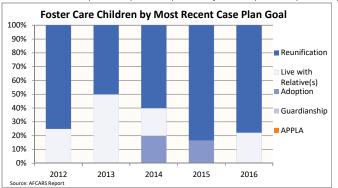

| 0.0      | 0.0    | 26.5  | 0.0    | 0.0   | 16.3  | 0.0       | 0.0     | 23.4     | 0.0      | 0.0    | 14.1  | -               |
| Death of Child                                   | 0.0%       | 0.0%    | 0.1%      | 0.0%     | 0.0%   | 0.3%  | 0.0%   | 0.0%  | 0.2%  | 0.0%      | 0.0%    | 0.6%     | 0.0%     | 3.6%   | 0.2%  | -               |
| (number of months until death of a child)        | 0.0        | 0.0     | 42.8      | 0.0      | 0.0    | 92.4  | 0.0    | 0.0   | 129.8 | 0.0       | 0.0     | 9.0      | 0.0      | 143.7  | 143.7 | -               |
| Foster Ca                                        | re Childre | n by Mo | st Recent | Case Pla | n Goal |       |        |       | Chi   | ldren wit | h APPLA | by Disch | arge Rea | son    |       |                 |





# **FOSTER CARE - EXITS**

Data on foster care exits provides information on children who left foster care during the federal fiscal year, where they went when they left and how long their most recent episode of foster care was. A paramount goal of the foster care system is to ensure every child has the lifelong support of a permanent family.

| Indicator                               |        | 2012  |        |        | 2013  |       |        | 2014  |       |        | 2015  |       |        | 2016  |        | County % Change |  |
|-----------------------------------------|--------|-------|--------|--------|-------|-------|--------|-------|-------|--------|-------|-------|--------|-------|--------|-----------------|--|
| mulcator                                | County | Rural | State