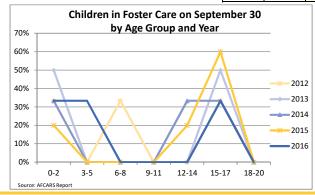

# **FOSTER CARE - SERVED**

Foster care is meant to be a temporary intervention to assure the safety and well-being of a child. A child who spends long periods in foster care is more likely than other children to drop out of school, have mental health challenges, and experience unemployment and/or homeless as an adult. The following shows the past five years of data regarding children served in foster care during each federal fiscal year

| federal fiscal year.                                       |                       | 0040                  |                       |                       | 0040                  |                       |                       | 0044           |                |                       | 0045                  |                       |                | 0040                  |                       | 0 1 0/ 01                    |
|------------------------------------------------------------|-----------------------|-----------------------|-----------------------|-----------------------|-----------------------|-----------------------|-----------------------|----------------|----------------|-----------------------|-----------------------|-----------------------|----------------|-----------------------|-----------------------|------------------------------|
| Indicator                                                  | Country               | 2012<br>Rural         | State                 | County                | 2013<br>Rural         | State                 | County                | 2014<br>Rural  | State          | County                | 2015<br>Rural         | State                 | County         | 2016<br>Rural         | State                 | County % Change 2012 to 2016 |
| Unduplicated Number of Children Served                     | County                | Kurai                 | State                 | County                | Kurai                 | State                 | County                | Kurai          | State          | County                | Kurai                 | State                 | County         | Kurai                 | State                 | 2012 (0 2010                 |
| All Children in Foster Care During the Year                | 4                     | 1,615                 | 22,000                | 8                     | 1,462                 | 21,416                | 5                     | 1,535          | 22,510         | 6                     | 1,574                 | 22,980                | 9              | 1,695                 | 24,543                | 125.0%                       |
| (Rate per 1,000 children age 0-20)                         | 0.9                   | 6.1                   | 6.5                   | 1.8                   | 5.6                   | 6.4                   | 1.1                   | 5.8            | 6.7            | 1.3                   | 6.0                   | 6.8                   | 2.0            | 6.5                   | 7.3                   | 120.070                      |
| (. tate per 1,000 ormal or age o 20)                       | 0.0                   | <u> </u>              | 0.0                   |                       | 0.0                   | 0                     |                       | 0.0            | 0              |                       | 0.0                   | 0.0                   |                | 0.0                   |                       |                              |
| By Age                                                     |                       |                       |                       |                       |                       |                       |                       |                |                |                       |                       |                       |                |                       |                       |                              |
| 0-2                                                        | 25.0%                 | 16.9%                 | 18.9%                 | 37.5%                 | 18.5%                 | 19.2%                 | 20.0%                 | 20.6%          | 19.4%          | 33.3%                 | 22.7%                 | 19.9%                 | 44.4%          | 22.0%                 | 20.2%                 | 77.8%                        |
| 3-5                                                        | 0.0%                  | 16.6%                 | 15.6%                 | 0.0%                  | 15.7%                 | 15.9%                 | 0.0%                  | 15.0%          | 16.8%          | 0.0%                  | 15.9%                 | 17.1%                 | 11.1%          | 16.1%                 | 17.0%                 | -                            |
| 6-8                                                        | 25.0%                 | 10.5%                 | 10.8%                 | 12.5%                 | 11.7%                 | 11.5%                 | 0.0%                  | 12.6%          | 12.3%          | 0.0%                  | 11.5%                 | 12.9%                 | 0.0%           | 12.4%                 | 13.0%                 | -100.0%                      |
| 9-11                                                       | 0.0%                  | 9.7%                  | 8.9%                  | 0.0%                  | 8.8%                  | 8.9%                  | 0.0%                  | 8.9%           | 9.5%           | 0.0%                  | 9.5%                  | 10.0%                 | 0.0%           | 11.2%                 | 11.0%                 | -                            |
| 12-14<br>15-17                                             | 0.0%<br>50.0%         | 13.9%<br>24.8%        | 12.0%<br>23.3%        | 0.0%<br>50.0%         | 13.2%<br>23.6%        | 11.4%<br>22.3%        | 20.0%<br>60.0%        | 12.4%<br>24.0% | 10.9%<br>21.4% | 16.7%<br>50.0%        | 12.7%<br>22.4%        | 11.4%<br>20.4%        | 11.1%<br>22.2% | 11.3%<br>22.7%        | 11.2%<br>19.6%        | -<br>-55.6%                  |
| 18-20                                                      | 0.0%                  | 7.6%                  | 10.5%                 | 0.0%                  | 8.5%                  | 10.7%                 | 0.0%                  | 6.6%           | 9.8%           | 0.0%                  | 5.2%                  | 8.3%                  | 11.1%          | 4.4%                  | 7.9%                  | -33.0%                       |
| Infants (age 0-1)                                          | 25.0%                 | 11.4%                 | 12.2%                 | 25.0%                 | 12.4%                 | 11.9%                 | 20.0%                 | 14.2%          | 12.5%          | 33.3%                 | 15.9%                 | 12.8%                 | 44.4%          | 14.9%                 | 12.8%                 | 77.8%                        |
| Youth (age 13+)                                            | 50.0%                 | 42.5%                 | 42.4%                 | 50.0%                 | 42.2%                 | 41.5%                 | 60.0%                 | 39.1%          | 38.9%          | 66.7%                 | 36.7%                 | 36.7%                 | 44.4%          | 34.8%                 | 35.5%                 | -11.1%                       |
| (3 - 7                                                     |                       |                       |                       |                       | -                     |                       |                       |                |                |                       |                       |                       | B              |                       |                       |                              |
| By Race and Ethnicity                                      |                       |                       |                       |                       |                       |                       |                       |                |                |                       |                       |                       |                |                       |                       |                              |
| Non-Hispanic White                                         | 75.0%                 | 89.0%                 | 43.3%                 | 75.0%                 | 89.5%                 | 41.8%                 | 80.0%                 | 89.9%          | 42.3%          | 83.3%                 | 87.0%                 | 40.9%                 | 100.0%         | 88.0%                 | 42.5%                 | 33.3%                        |
| Non-Hispanic Black or African American                     | 25.0%                 | 4.6%                  | 34.9%                 | 25.0%                 | 3.7%                  | 34.8%                 | 0.0%                  | 2.5%           | 35.2%          | 0.0%                  | 3.6%                  | 34.6%                 | 0.0%           | 3.1%                  | 35.3%                 | -100.0%                      |
| Non-Hispanic Other Race                                    | 0.0%                  | 1.6%                  | 6.5%                  | 0.0%                  | 0.8%                  | 7.0%                  | 0.0%                  | 0.7%           | 4.4%           | 0.0%                  | 1.1%                  | 5.9%                  | 0.0%           | 0.9%                  | 3.3%                  | -                            |
| Non-Hispanic Two or More Races                             | 0.0%                  | 1.9%                  | 3.2%                  | 0.0%                  | 3.3%                  | 3.9%                  | 20.0%                 | 4.0%           | 4.9%           | 16.7%                 | 5.3%                  | 5.3%                  | 0.0%           | 4.9%                  | 5.4%                  | -                            |
| Hispanic or Latino                                         | 0.0%                  | 2.8%                  | 12.0%                 | 0.0%                  | 2.8%                  | 12.5%                 | 0.0%                  | 2.8%           | 13.1%          | 0.0%                  | 3.0%                  | 13.4%                 | 0.0%           | 3.1%                  | 13.4%                 | -                            |
| By Gender                                                  |                       |                       |                       |                       |                       |                       |                       |                |                |                       |                       |                       |                |                       |                       |                              |
| Male                                                       | 50.0%                 | 53.4%                 | 50.5%                 | 87.5%                 | 52.9%                 | 50.8%                 | 80.0%                 | 53.4%          | 50.8%          | 66.7%                 | 53.4%                 | 51.0%                 | 77.8%          | 53.4%                 | 51.2%                 | 55.6%                        |
| Female                                                     | 50.0%                 | 46.6%                 | 49.5%                 | 12.5%                 | 47.1%                 | 49.2%                 | 20.0%                 | 46.6%          | 49.2%          | 33.3%                 | 46.6%                 | 49.0%                 | 22.2%          | 46.6%                 | 48.8%                 | -55.6%                       |
|                                                            |                       |                       |                       |                       |                       |                       |                       |                |                |                       |                       |                       |                |                       |                       |                              |
| By First Placement Setting                                 |                       |                       |                       |                       |                       |                       |                       |                |                |                       |                       |                       |                |                       |                       |                              |
| Family Setting                                             | 50.0%                 | 75.7%                 | 72.8%                 | 62.5%                 | 73.8%                 | 73.4%                 | 40.0%                 | 75.2%          | 75.8%          | 50.0%                 | 75.0%                 | 77.1%                 | 66.7%          | 75.6%                 | 79.0%                 | 33.3%                        |
| Pre-adoptive Home                                          | 0.0%                  | 3.0%                  | 3.2%                  | 0.0%                  | 4.2%                  | 3.4%                  | 0.0%                  | 4.0%           | 3.5%           | 0.0%                  | 4.3%                  | 3.1%                  | 0.0%           | 3.4%                  | 4.5%                  | -                            |
| Foster Family Home – Relative                              | 0.0%                  | 23.1%<br>49.7%        | 24.4%                 | 0.0%                  | 22.0%                 | 24.8%                 | 0.0%                  | 26.6%          | 29.6%          | 16.7%                 | 26.9%                 | 31.5%                 | 33.3%          | 28.8%                 | 34.1%                 | -33.3%                       |
| Foster Family Home – Non-Relative  Congregate Care Setting | 50.0%<br><b>50.0%</b> | 49.7%<br><b>19.9%</b> | 45.2%<br><b>20.6%</b> | 62.5%<br><b>37.5%</b> | 47.6%<br><b>20.0%</b> | 45.2%<br><b>19.6%</b> | 40.0%<br><b>60.0%</b> | 44.7%<br>18.6% | 42.7%<br>18.3% | 33.3%<br><b>50.0%</b> | 43.8%<br><b>18.4%</b> | 42.5%<br><b>17.1%</b> | 33.3%<br>33.3% | 43.4%<br><b>18.4%</b> | 40.5%<br><b>15.8%</b> | -33.3%<br>-33.3%             |
| Group Home                                                 | 50.0%                 | 14.7%                 | 12.5%                 | 37.5%<br>37.5%        | 14.2%                 | 12.1%                 | 60.0%                 | 13.9%          | 11.6%          | 50.0%                 | 14.5%                 | 10.5%                 | 33.3%          | 14.5%                 | 9.1%                  | -33.3%<br>-33.3%             |
| Institution                                                | 0.0%                  | 5.2%                  | 8.0%                  | 0.0%                  | 5.7%                  | 7.5%                  | 0.0%                  | 4.7%           | 6.8%           | 0.0%                  | 3.9%                  | 6.6%                  | 0.0%           | 4.0%                  | 6.8%                  | -55.570                      |
| Supervised Independent Living                              | 0.0%                  | 1.1%                  | 1.8%                  | 0.0%                  | 1.4%                  | 2.0%                  | 0.0%                  | 0.8%           | 1.9%           | 0.0%                  | 1.1%                  | 1.7%                  | 0.0%           | 0.8%                  | 1.6%                  | -                            |
| Runaway                                                    | 0.0%                  | 0.1%                  | 1.4%                  | 0.0%                  | 0.2%                  | 1.8%                  | 0.0%                  | 0.3%           | 1.2%           | 0.0%                  | 0.0%                  | 1.3%                  | 0.0%           | 0.2%                  | 1.4%                  | -                            |
| Trial Home Visit                                           | 0.0%                  | 3.2%                  | 3.4%                  | 0.0%                  | 4.6%                  | 3.2%                  | 0.0%                  | 5.0%           | 2.8%           | 0.0%                  | 5.5%                  | 2.9%                  | 0.0%           | 5.0%                  | 2.2%                  | -                            |
|                                                            |                       | 1                     | 1                     |                       |                       | 1                     |                       |                | ı              |                       |                       |                       |                | 1                     |                       |                              |
| Children Entering Foster Care                              | _                     |                       |                       |                       |                       |                       | _                     |                |                |                       |                       |                       | _              |                       |                       | 2.20/                        |
| All Entries into Foster Care During the Year               | 5                     | 757                   | 9,793                 | 8                     | 700                   | 9,306                 | 3                     | 811            | 10,364         | 3                     | 821                   | 10,387                | 5              | 945                   | 10,567                | 0.0%                         |
| 10                                                         | County                | Foster C              | are Servi             | ces                   |                       |                       |                       | Per            | cent of A      | ll Childre            | en Serve              | d by Place            | ement Se       | tting, 20             | 16                    |                              |
|                                                            |                       |                       |                       | _                     |                       |                       |                       |                |                |                       |                       |                       |                |                       |                       |                              |
| 8                                                          |                       |                       |                       |                       | Undu<br>Childı        | plicated              |                       | County         |                |                       |                       |                       |                |                       |                       |                              |
|                                                            |                       |                       |                       | ,                     | Serve                 |                       |                       | -              |                |                       |                       |                       |                |                       |                       |                              |
| 6                                                          | _                     |                       |                       |                       | Exits                 |                       |                       | Rural          |                |                       |                       |                       |                |                       |                       |                              |
| 4                                                          |                       |                       |                       |                       |                       |                       |                       | -              |                |                       |                       |                       |                |                       |                       |                              |
|                                                            |                       | 1                     |                       | 7                     | All En                | tries                 |                       | State          |                |                       |                       |                       |                |                       |                       |                              |
| 2                                                          |                       |                       | \/                    |                       |                       |                       |                       | State          |                |                       |                       |                       |                |                       |                       |                              |
|                                                            |                       |                       | A                     |                       |                       |                       |                       | 0%             |                | 20%                   | 40%                   | 609                   | 6              | 80%                   | 100%                  |                              |
| 0 + 2012                                                   | 2013                  | 2014                  | 2015                  | 2016                  |                       |                       |                       | <b>I</b>       | Family Settir  | ng 😃                  | Group Hom             | ne<br>gregate Care    | Institution ,  | ■ Otł                 | ner                   |                              |
| 2012<br>Source: AFCARS REPort                              | 2013                  | 2014                  | 2013                  | 2016                  | ,                     |                       | l                     | Source: AFCAR  | S Report       |                       | con                   | gregate Cdf           |                |                       |                       |                              |