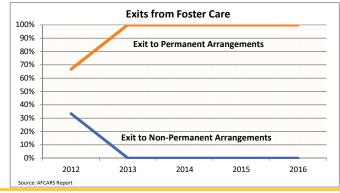

| 26.3  | 6.7   | 0.0    | 17.7  | 7.6   | -100.0% |
| Runaway                                        | 0.0%  | 0.0%  | 2.4%  | 0.0%   | 0.3%  | 0.5%  | 0.0%   | 0.3%  | 1.1%  | 0.0%   | 0.1%  | 1.3%  | 0.0%   | 0.0%  | 0.7%  | -       |
| (number of months until running away)          | 0.0   | 0.0   | 4.8   | 0.0    | 41.6  | 14.9  | 0.0    | 25.2  | 13.2  | 0.0    | 25.7  | 15.5  | 0.0    | 0.0   | 11.2  | -       |
| Death of Child                                 | 0.0%  | 0.0%  | 0.1%  | 0.0%   | 0.3%  | 0.2%  | 0.0%   | 0.1%  | 0.1%  | 0.0%   | 0.0%  | 0.1%  | 0.0%   | 0.2%  | 0.1%  | -       |
| (number of months until death of a child)      | 0.0   | 0.0   | 4.7   | 0.0    | 5.1   | 11.9  | 0.0    | 13.7  | 30.9  | 0.0    | 0.0   | 4.9   | 0.0    | 76.1  | 13.2  | -       |





# **FOSTER CARE - REMAINING IN CARE**

Data on children remaining in foster care provides information on children who did not leave foster care during the year but are still in foster care on the last day of the federal fiscal year. This data includes all children in foster care on September 30. Some of these children may have just entered foster care days prior to the end of the fiscal year and others may have been in foster care for many years.

| dicator                                       |                                                                                              | 2012   |         |        | 2013   |        |        | 2014   |        |        | 2015   |         |        | 2016   |        | County % Chan |
|-----------------------------------------------|--------