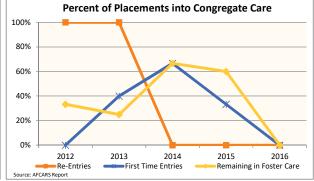

# **FOSTER CARE - FIRST TIME ENTRIES**

Data on first time entries provides information on children who have just begun their foster care experience during the past federal fiscal year. How the child welfare system is serving them may say something about current system practice and decision making.