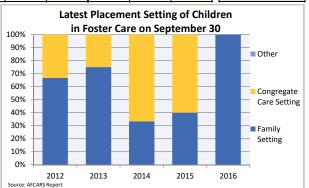

| federal fiscal year.                                       |                       | 0040                  |                       |                       | 0040                  |                       |                       | 0044           |                |                       | 0045                  |                       |                | 0040                  |                       | 0 1 0/ 01                    |
|------------------------------------------------------------|-----------------------|-----------------------|-----------------------|-----------------------|-----------------------|-----------------------|-----------------------|----------------|----------------|-----------------------|-----------------------|-----------------------|----------------|-----------------------|-----------------------|------------------------------|
| Indicator                                                  | Country               | 2012<br>Rural         | State                 | County                | 2013<br>Rural         | State                 | County                | 2014<br>Rural  | State          | County                | 2015<br>Rural         | State                 | County         | 2016<br>Rural         | State                 | County % Change 2012 to 2016 |
| Unduplicated Number of Children Served                     | County                | Kurai                 | State                 | County                | Kurai                 | State                 | County                | Kurai          | State          | County                | Kurai                 | State                 | County         | Kurai                 | State                 | 2012 (0 2010                 |
| All Children in Foster Care During the Year                | 4                     | 1,615                 | 22,000                | 8                     | 1,462                 | 21,416                | 5                     | 1,535          | 22,510         | 6                     | 1,574                 | 22,980                | 9              | 1,695                 | 24,543                | 125.0%                       |
| (Rate per 1,000 children age 0-20)                         | 0.9                   | 6.1                   | 6.5                   | 1.8                   | 5.6                   | 6.4                   | 1.1                   | 5.8            | 6.7            | 1.3                   | 6.0                   | 6.8                   | 2.0            | 6.5                   | 7.3                   | 120.070                      |
| (. tate per 1,000 ormal or age o 20)                       | 0.0                   | <u> </u>              | 0.0                   |                       | 0.0                   | 0                     |                       | 0.0            | 0              |                       | 0.0                   | 0.0                   |                | 0.0                   |                       |                              |
| By Age                                                     |                       |                       |                       |                       |                       |                       |                       |                |                |                       |                       |                       |                |                       |                       |                              |
| 0-2                                                        | 25.0%                 | 16.9%                 | 18.9%                 | 37.5%                 | 18.5%                 | 19.2%                 | 20.0%                 | 20.6%          | 19.4%          | 33.3%                 | 22.7%                 | 19.9%                 | 44.4%          | 22.0%                 | 20.2%                 | 77.8%                        |
| 3-5                                                        | 0.0%                  | 16.6%                 | 15.6%                 | 0.0%                  | 15.7%                 | 15.9%                 | 0.0%                  | 15.0%          | 16.8%          | 0.0%                  | 15.9%                 | 17.1%                 | 11.1%          | 16.1%                 | 17.0%                 | -                            |
| 6-8                                                        | 25.0%                 | 10.5%                 | 10.8%                 | 12.5%                 | 11.7%                 | 11.5%                 | 0.0%                  | 12.6%          | 12.3%          | 0.0%                  | 11.5%                 | 12.9%                 | 0.0%           | 12.4%                 | 13.0%                 | -100.0%                      |
| 9-11                                                       | 0.0%                  | 9.7%                  | 8.9%                  | 0.0%                  | 8.8%                  | 8.9%                  | 0.0%                  | 8.9%           | 9.5%           | 0.0%                  | 9.5%                  | 10.0%                 | 0.0%           | 11.2%                 | 11.0%                 | -                            |
| 12-14<br>15-17                                             | 0.0%<br>50.0%         | 13.9%<br>24.8%        | 12.0%<br>23.3%        | 0.0%<br>50.0%         | 13.2%<br>23.6%        | 11.4%<br>22.3%        | 20.0%<br>60.0%        | 12.4%<br>24.0% | 10.9%<br>21.4% | 16.7%<br>50.0%        | 12.7%<br>22.4%        | 11.4%<br>20.4%        | 11.1%<br>22.2% | 11.3%<br>22.7%        | 11.2%<br>19.6%        | -<br>-55.6%                  |
| 18-20                                                      | 0.0%                  | 7.6%                  | 10.5%                 | 0.0%                  | 8.5%                  | 10.7%                 | 0.0%                  | 6.6%           | 9.8%           | 0.0%                  | 5.2%                  | 8.3%                  | 11.1%          | 4.4%                  | 7.9%                  | -33.0%                       |
| Infants (age 0-1)                                          | 25.0%                 | 11.4%                 | 12.2%                 | 25.0%                 | 12.4%                 | 11.9%                 | 20.0%                 | 14.2%          | 12.5%          | 33.3%                 | 15.9%                 | 12.8%                 | 44.4%          | 14.9%                 | 12.8%                 | 77.8%                        |
| Youth (age 13+)                                            | 50.0%                 | 42.5%                 | 42.4%                 | 50.0%                 | 42.2%                 | 41.5%                 | 60.0%                 | 39.1%          | 38.9%          | 66.7%                 | 36.7%                 | 36.7%                 | 44.4%          | 34.8%                 | 35.5%                 | -11.1%                       |
| (3 - 7                                                     |                       |                       |                       |                       | -                     |                       |                       |                |                |                       |                       |                       | B              |                       |                       |                              |
| By Race and Ethnicity                                      |                       |                       |                       |                       |                       |                       |                       |                |                |                       |                       |                       |                |                       |                       |                              |
| Non-Hispanic White                                         | 75.0%                 | 89.0%                 | 43.3%                 | 75.0%                 | 89.5%                 | 41.8%                 | 80.0%                 | 89.9%          | 42.3%          | 83.3%                 | 87.0%                 | 40.9%                 | 100.0%         | 88.0%                 | 42.5%                 | 33.3%                        |
| Non-Hispanic Black or African American                     | 25.0%                 | 4.6%                  | 34.9%                 | 25.0%                 | 3.7%                  | 34.8%                 | 0.0%                  | 2.5%           | 35.2%          | 0.0%                  | 3.6%                  | 34.6%                 | 0.0%           | 3.1%                  | 35.3%                 | -100.0%                      |
| Non-Hispanic Other Race                                    | 0.0%                  | 1.6%                  | 6.5%                  | 0.0%                  | 0.8%                  | 7.0%                  | 0.0%                  | 0.7%           | 4.4%           | 0.0%                  | 1.1%                  | 5.9%                  | 0.0%           | 0.9%                  | 3.3%                  | -                            |
| Non-Hispanic Two or More Races                             | 0.0%                  | 1.9%                  | 3.2%                  | 0.0%                  | 3.3%                  | 3.9%                  | 20.0%                 | 4.0%           | 4.9%           | 16.7%                 | 5.3%                  | 5.3%                  | 0.0%           | 4.9%                  | 5.4%                  | -                            |
| Hispanic or Latino                                         | 0.0%                  | 2.8%                  | 12.0%                 | 0.0%                  | 2.8%                  | 12.5%                 | 0.0%                  | 2.8%           | 13.1%          | 0.0%                  | 3.0%                  | 13.4%                 | 0.0%           | 3.1%                  | 13.4%                 | -                            |
| By Gender                                                  |                       |                       |                       |                       |                       |                       |                       |                |                |                       |                       |                       |                |                       |                       |                              |
| Male                                                       | 50.0%                 | 53.4%                 | 50.5%                 | 87.5%                 | 52.9%                 | 50.8%                 | 80.0%                 | 53.4%          | 50.8%          | 66.7%                 | 53.4%                 | 51.0%                 | 77.8%          | 53.4%                 | 51.2%                 | 55.6%                        |
| Female                                                     | 50.0%                 | 46.6%                 | 49.5%                 | 12.5%                 | 47.1%                 | 49.2%                 | 20.0%                 | 46.6%          | 49.2%          | 33.3%                 | 46.6%                 | 49.0%                 | 22.2%          | 46.6%                 | 48.8%                 | -55.6%                       |
|                                                            |                       |                       |                       |                       |                       |                       |                       |                |                |                       |                       |                       |                |                       |                       |                              |
| By First Placement Setting                                 |                       |                       |                       |                       |                       |                       |                       |                |                |                       |                       |                       |                |                       |                       |                              |
| Family Setting                                             | 50.0%                 | 75.7%                 | 72.8%                 | 62.5%                 | 73.8%                 | 73.4%                 | 40.0%                 | 75.2%          | 75.8%          | 50.0%                 | 75.0%                 | 77.1%                 | 66.7%          | 75.6%                 | 79.0%                 | 33.3%                        |
| Pre-adoptive Home                                          | 0.0%                  | 3.0%                  | 3.2%                  | 0.0%                  | 4.2%                  | 3.4%                  | 0.0%                  | 4.0%           | 3.5%           | 0.0%                  | 4.3%                  | 3.1%                  | 0.0%           | 3.4%                  | 4.5%                  | -                            |
| Foster Family Home – Relative                              | 0.0%                  | 23.1%<br>49.7%        | 24.4%                 | 0.0%                  | 22.0%                 | 24.8%                 | 0.0%                  | 26.6%          | 29.6%          | 16.7%                 | 26.9%                 | 31.5%                 | 33.3%          | 28.8%                 | 34.1%                 | -33.3%                       |
| Foster Family Home – Non-Relative  Congregate Care Setting | 50.0%<br><b>50.0%</b> | 49.7%<br><b>19.9%</b> | 45.2%<br><b>20.6%</b> | 62.5%<br><b>37.5%</b> | 47.6%<br><b>20.0%</b> | 45.2%<br><b>19.6%</b> | 40.0%<br><b>60.0%</b> | 44.7%<br>18.6% | 42.7%<br>18.3% | 33.3%<br><b>50.0%</b> | 43.8%<br><b>18.4%</b> | 42.5%<br><b>17.1%</b> | 33.3%<br>33.3% | 43.4%<br><b>18.4%</b> | 40.5%<br><b>15.8%</b> | -33.3%<br>-33.3%             |
| Group Home                                                 | 50.0%                 | 14.7%                 | 12.5%                 | 37.5%<br>37.5%        | 14.2%                 | 12.1%                 | 60.0%                 | 13.9%          | 11.6%          | 50.0%                 | 14.5%                 | 10.5%                 | 33.3%          | 14.5%                 | 9.1%                  | -33.3%<br>-33.3%             |
| Institution                                                | 0.0%                  | 5.2%                  | 8.0%                  | 0.0%                  | 5.7%                  | 7.5%                  | 0.0%                  | 4.7%           | 6.8%           | 0.0%                  | 3.9%                  | 6.6%                  | 0.0%           | 4.0%                  | 6.8%                  | -55.570                      |
| Supervised Independent Living                              | 0.0%                  | 1.1%                  | 1.8%                  | 0.0%                  | 1.4%                  | 2.0%                  | 0.0%                  | 0.8%           | 1.9%           | 0.0%                  | 1.1%                  | 1.7%                  | 0.0%           | 0.8%                  | 1.6%                  | -                            |
| Runaway                                                    | 0.0%                  | 0.1%                  | 1.4%                  | 0.0%                  | 0.2%                  | 1.8%                  | 0.0%                  | 0.3%           | 1.2%           | 0.0%                  | 0.0%                  | 1.3%                  | 0.0%           | 0.2%                  | 1.4%                  | -                            |
| Trial Home Visit                                           | 0.0%                  | 3.2%                  | 3.4%                  | 0.0%                  | 4.6%                  | 3.2%                  | 0.0%                  | 5.0%           | 2.8%           | 0.0%                  | 5.5%                  | 2.9%                  | 0.0%           | 5.0%                  | 2.2%                  | -                            |
|                                                            |                       | 1                     | 1                     |                       |                       | 1                     |                       |                | ı              |                       |                       |                       |                | 1                     |                       |                              |
| Children Entering Foster Care                              | _                     |                       |                       |                       |                       |                       | _                     |                |                |                       |                       |                       | _              |                       |                       | 2.20/                        |
| All Entries into Foster Care During the Year               | 5                     | 757                   | 9,793                 | 8                     | 700                   | 9,306                 | 3                     | 811            | 10,364         | 3                     | 821                   | 10,387                | 5              | 945                   | 10,567                | 0.0%                         |
| 10                                                         | County                | Foster C              | are Servi             | ces                   |                       |                       |                       | Per            | cent of A      | ll Childre            | en Serve              | d by Place            | ement Se       | tting, 20             | 16                    |                              |
|                                                            |                       |                       |                       | _                     |                       |                       |                       |                |                |                       |                       |                       |                |                       |                       |                              |
| 8                                                          |                       |                       |                       |                       | Undu<br>Childı        | plicated              |                       | County         |                |                       |                       |                       |                |                       |                       |                              |
|                                                            |                       |                       |                       | ,                     | Serve                 |                       |                       | -              |                |                       |                       |                       |                |                       |                       |                              |
| 6                                                          | _                     |                       |                       |                       | Exits                 |                       |                       | Rural          |                |                       |                       |                       |                |                       |                       |                              |
| 4                                                          |                       |                       |                       |                       |                       |                       |                       | -              |                |                       |                       |                       |                |                       |                       |                              |
|                                                            |                       | 1                     |                       | 7                     | All En                | tries                 |                       | State          |                |                       |                       |                       |                |                       |                       |                              |
| 2                                                          |                       |                       | \/                    |                       |                       |                       |                       | State          |                |                       |                       |                       |                |                       |                       |                              |
|                                                            |                       |                       | A                     |                       |                       |                       |                       | 0%             |                | 20%                   | 40%                   | 609                   | 6              | 80%                   | 100%                  |                              |
| 0 + 2012                                                   | 2013                  | 2014                  | 2015                  | 2016                  |                       |                       |                       | <b>I</b>       | Family Settir  | ng 😃                  | Group Hom             | ne<br>gregate Care    | Institution ,  | ■ Otł                 | ner                   |                              |
| 2012<br>Source: AFCARS REPort                              | 2013                  | 2014                  | 2013                  | 2016                  | ,                     |                       | l                     | Source: AFCAR  | S Report       |                       | con                   | gregate Cdf           |                |                       |                       |                              |